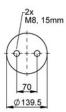

### ContiTech

# FD 110-15 CI ECO Double Convolution Air Actuator







Service instructions M8: 25 Nm G3/4: 50 Nm

| Туре                                                       | Order No. |
|------------------------------------------------------------|-----------|
| ECO rubber bellows only                                    | 75780     |
| with clamped plates,<br>G3/4 air inlet<br>0 mm excentrical | 63249     |

### Technical data

| Min. pressure                      | 0 bar   |
|------------------------------------|---------|
| Return force to min height         | ≤ 200 N |
| Overall weight with clamped plates | 2.5 kg  |

## **Top Plate**



### **Bottom Plate**



Air Spring Systems 22/02/2019

 $\textbf{Measuring procedure:} \ \textbf{Room temperature / Force-height-data quasistatic / Dynamic data at 1 Hz}$