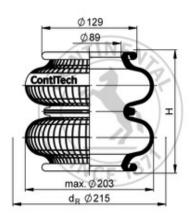

# FD 110-15 CI ECO Double Convolution Air Actuator

Service instructions M8: 25 Nm G3/4: 50 Nm

| Туре                                                       | Order No. |
|------------------------------------------------------------|-----------|
| ECO rubber bellows only                                    | 75780     |
| with clamped plates,<br>G3/4 air inlet<br>0 mm excentrical | 63249     |