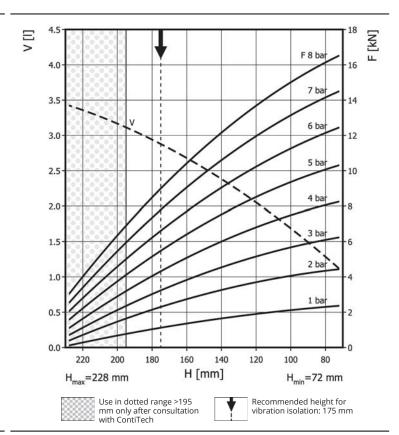

### Technical data

| Min. pressure                      | 0 bar   |
|------------------------------------|---------|
| Return force to min height         | ≤ 200 N |
| Overall weight with clamped plates | 2.5 kg  |