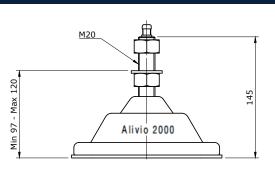

# PHOEN X

# **ALIVIO 2000**

- ✓ Low system frequency
- ✓ High internal damping
- ✓ Load independant at application range up to 5000 N
- ✓ Limited displacements in all directions
- ✓ Low ratio in stiffness lateral vertical



## **Product information**

ALIVIO 2000 is an air cushioned Megi-machine mount. Its superior advantages are applicable in a wide variety of different applications. The displacement under static load can be adjusted to an optimal operating point by regulation of the air pressure. The low vertical stiff ness is nearly constant over a wide range of pressure. Critical resonance speed approximately 150 rpm. High vibration isolation degree from idle till maximum engine speed.

### **Installation Dimensions**



#### Static Stiffness Curves







ORDER DIRECTLY? MORE INFORMATION ON THIS PRODUCT OR INTERESTED IN OUR EFFICIENT CUSTOM MADE SOLUTIONS? CALL +31(0)187 493744 OR SEND AN E-MAIL TO INFO@PHOENIXVC.NL