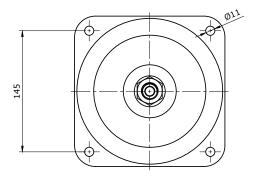

# PHOEN X

# **ALIVIO 2000**

- ✓ Low system frequency
- ✓ High internal damping
- ✓ Load independant at application range up to 5000 N
- ✓ Limited displacements in all directions
- ✓ Low ratio in stiffness lateral vertical



## **Product information**

ALIVIO 2000 is an air cushioned Megi-machine mount. Its superior advantages are applicable in a wide variety of different applications. The displacement under static load can be adjusted to an optimal operating point by regulation of the air pressure. The low vertical stiff ness is nearly constant over a wide range of pressure. Critical resonance speed approximately 150 rpm. High vibration isolation degree from idle till maximum engine speed.

### **Installation Dimensions**



#### Static Stiffness Curves







ORDER DIRECTLY? MORE INFORMATION ON THIS PRODUCT OR INTERESTED IN OUR EFFICIENT CUSTOM MADE SOLUTIONS? CALL +31(0)187 493744 OR SEND AN E-MAIL TO INFO@PHOENIXVC.NL